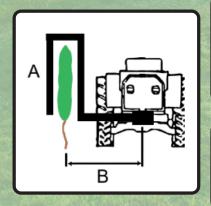

CPL Vision 18+8

| MODEL (Standard)                                                                                                                                                                                                                                                                                                                                                                                                                                                                                                                                                                                                                                                                                                                                                                                                                                                                                                                                                                                                                                                                                                                                                                                                                                                                                                                                                                                                                                                                                                                                                                                                                                                                                                                                                                                                                                                                                                                                                                                                                                                                                                               | Α                                             | B (min/max) | Weight  | Hyd. Flow                                                                                                                                                                                                                                                                                                                                                                                                                                                                                                                                                                                                                                                                                                                                                                                                                                                                                                                                                                                                                                                                                                                                                                                                                                                                                                                                                                                                                                                                                                                                                                                                                                                                                                                                                                                                                                                                                                                                                                                                                                                                                                                      |
|--------------------------------------------------------------------------------------------------------------------------------------------------------------------------------------------------------------------------------------------------------------------------------------------------------------------------------------------------------------------------------------------------------------------------------------------------------------------------------------------------------------------------------------------------------------------------------------------------------------------------------------------------------------------------------------------------------------------------------------------------------------------------------------------------------------------------------------------------------------------------------------------------------------------------------------------------------------------------------------------------------------------------------------------------------------------------------------------------------------------------------------------------------------------------------------------------------------------------------------------------------------------------------------------------------------------------------------------------------------------------------------------------------------------------------------------------------------------------------------------------------------------------------------------------------------------------------------------------------------------------------------------------------------------------------------------------------------------------------------------------------------------------------------------------------------------------------------------------------------------------------------------------------------------------------------------------------------------------------------------------------------------------------------------------------------------------------------------------------------------------------|-----------------------------------------------|-------------|---------|--------------------------------------------------------------------------------------------------------------------------------------------------------------------------------------------------------------------------------------------------------------------------------------------------------------------------------------------------------------------------------------------------------------------------------------------------------------------------------------------------------------------------------------------------------------------------------------------------------------------------------------------------------------------------------------------------------------------------------------------------------------------------------------------------------------------------------------------------------------------------------------------------------------------------------------------------------------------------------------------------------------------------------------------------------------------------------------------------------------------------------------------------------------------------------------------------------------------------------------------------------------------------------------------------------------------------------------------------------------------------------------------------------------------------------------------------------------------------------------------------------------------------------------------------------------------------------------------------------------------------------------------------------------------------------------------------------------------------------------------------------------------------------------------------------------------------------------------------------------------------------------------------------------------------------------------------------------------------------------------------------------------------------------------------------------------------------------------------------------------------------|
| CPL V1 4+4                                                                                                                                                                                                                                                                                                                                                                                                                                                                                                                                                                                                                                                                                                                                                                                                                                                                                                                                                                                                                                                                                                                                                                                                                                                                                                                                                                                                                                                                                                                                                                                                                                                                                                                                                                                                                                                                                                                                                                                                                                                                                                                     | 12"                                           | 37"/57"     | 620 lbs | 7-9 GPM                                                                                                                                                                                                                                                                                                                                                                                                                                                                                                                                                                                                                                                                                                                                                                                                                                                                                                                                                                                                                                                                                                                                                                                                                                                                                                                                                                                                                                                                                                                                                                                                                                                                                                                                                                                                                                                                                                                                                                                                                                                                                                                        |
| CPL V1 6+6                                                                                                                                                                                                                                                                                                                                                                                                                                                                                                                                                                                                                                                                                                                                                                                                                                                                                                                                                                                                                                                                                                                                                                                                                                                                                                                                                                                                                                                                                                                                                                                                                                                                                                                                                                                                                                                                                                                                                                                                                                                                                                                     | 19.5"                                         | 37"/57"     | 640 lbs | 7-9 GPM                                                                                                                                                                                                                                                                                                                                                                                                                                                                                                                                                                                                                                                                                                                                                                                                                                                                                                                                                                                                                                                                                                                                                                                                                                                                                                                                                                                                                                                                                                                                                                                                                                                                                                                                                                                                                                                                                                                                                                                                                                                                                                                        |
| CPL V1 8+8                                                                                                                                                                                                                                                                                                                                                                                                                                                                                                                                                                                                                                                                                                                                                                                                                                                                                                                                                                                                                                                                                                                                                                                                                                                                                                                                                                                                                                                                                                                                                                                                                                                                                                                                                                                                                                                                                                                                                                                                                                                                                                                     | 27.5"                                         | 37"/57"     | 660 lbs | 7-9 GPM                                                                                                                                                                                                                                                                                                                                                                                                                                                                                                                                                                                                                                                                                                                                                                                                                                                                                                                                                                                                                                                                                                                                                                                                                                                                                                                                                                                                                                                                                                                                                                                                                                                                                                                                                                                                                                                                                                                                                                                                                                                                                                                        |
| CPL V1 10+10                                                                                                                                                                                                                                                                                                                                                                                                                                                                                                                                                                                                                                                                                                                                                                                                                                                                                                                                                                                                                                                                                                                                                                                                                                                                                                                                                                                                                                                                                                                                                                                                                                                                                                                                                                                                                                                                                                                                                                                                                                                                                                                   | 35"                                           | 37"/57"     | 680 lbs | 7-9 GPM                                                                                                                                                                                                                                                                                                                                                                                                                                                                                                                                                                                                                                                                                                                                                                                                                                                                                                                                                                                                                                                                                                                                                                                                                                                                                                                                                                                                                                                                                                                                                                                                                                                                                                                                                                                                                                                                                                                                                                                                                                                                                                                        |
| The second secon | Carlo San |             |         | THE STATE OF THE S |

| MODEL (Compact) | Α      | B (min/max) | Weight  | Hyd. Flow |
|-----------------|--------|-------------|---------|-----------|
| CPL V1 6+6 G    | 13.5"  | 37"/57"     | 640 lbs | 7-9 GPM   |
| CPL V1 8+8 G    | 19.25" | 37"/57"     | 660 lbs | 7-9 GPM   |
| CPL V1 10+10 G  | 24.75" | 37"/57"     | 680 lbs | 7-9 GPM   |