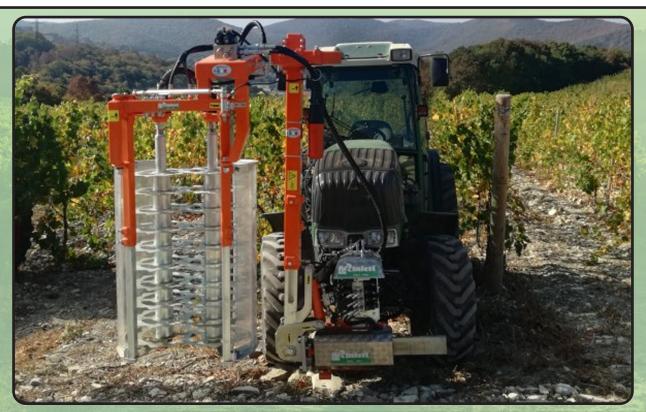

The CPL Vision pre-pruner machine removes vine canes and is ideal for all varieties of vineyards. This trimmer/hedger aids in the efficient vine management and cost containment, leaving only the vines closest to support canes to clear, reducing pruning time by at least a third. All lateral movement takes place on bearings, making the frame very solid and damage resistant. This model provides excellent visibility and its inclination feature allows for use even on side slopes. Designed so the removing of shoots doesn't damage the wires, with pole bypass controlled by the operator through electrical control.