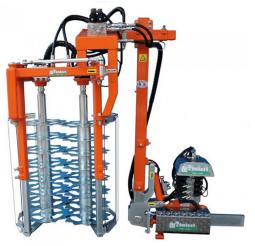

The CPL Vision pre-pruner machine removes vine canes and is ideal for all varieties of vineyards. This trimmer/hedger aids in the efficient vine management and cost containment, leaving only the vines closest to support canes to clear, reducing pruning time by at least a third. All lateral movement takes place on bearings, making the frame very solid and damage resistant. This model provides excellent visibility and its inclination feature allows for use even on side slopes. Designed so the removing of shoots doesn't damage the wires, with pole bypass controlled by the operator through electrical control.